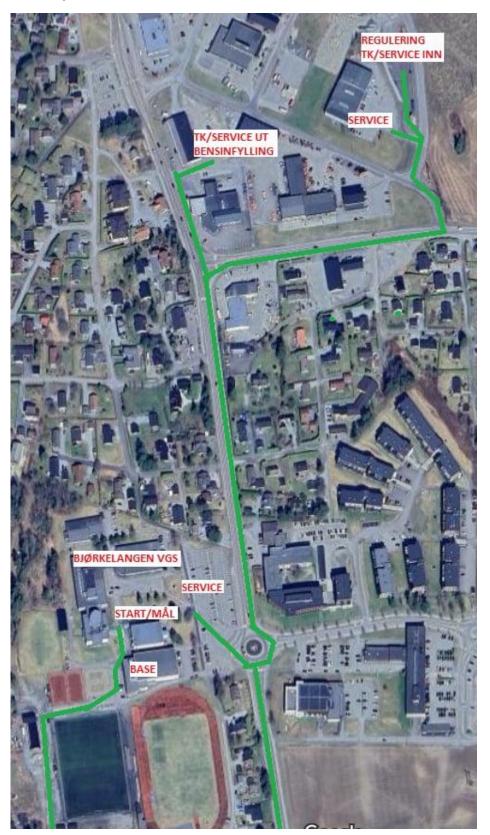

## **Relocation of service park 2**

The original plan to have service park 2 behind the town hall is no longer possible due to excavation work. New service park 2 is therefore located at Förch. The address is: Østre Blixrud vei 4, 1940 Bjørkelangen.

Please see the map on the next page.

Bjørkelangen 07. June 2024

Ole Gunnar Hoel Clerk of the course

Ole Gunnar Hoel

## Original map

New map