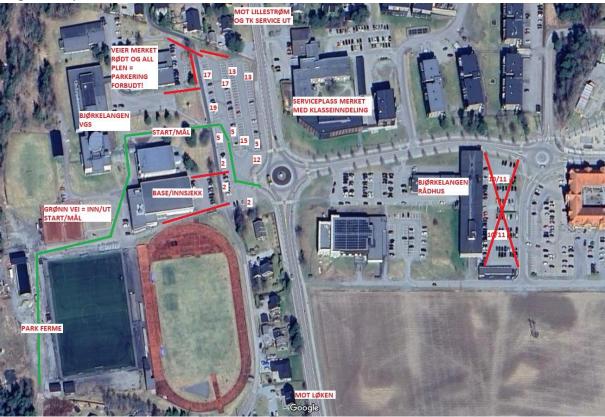

## BULLETIN No. 2

## **Removal of chicane**

Due to the large amounts of rainfall that have come and the rainfall that has been predicted, we see ourselves having to remove the chicane on SS3/6 on total of km 10.75. Driving book page 19 block 7. The basic structure on the surface will not withstand the heavy load that all the cars will bring.

## **Relocation of service park 2**

The original plan to have service park 2 behind the town hall is no longer possible due to excavation work. New service park 2 is therefore located at Förch. The address is: Østre Blixrud vei 4, 1940 Bjørkelangen.

Please see the map on the next page.

Bjørkelangen 07. June 2024

Ole Gunnar Hoel Clerk of the course

Ole Gunnar Hoel



## Original map







New map